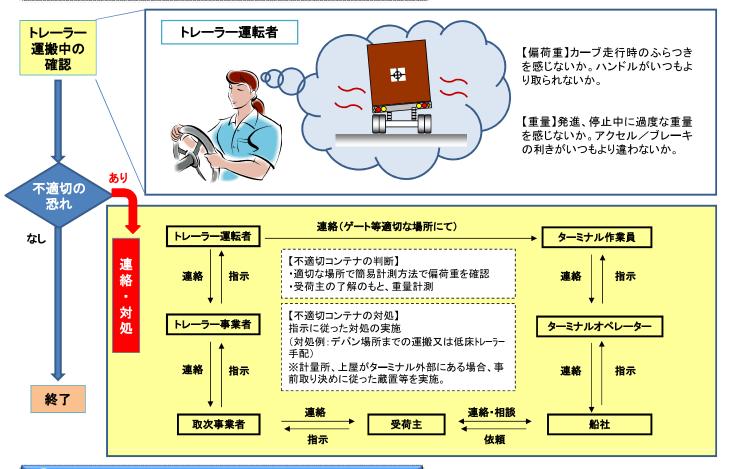

□海コントレーラー運転者は、運転感 覚等で重量超過や偏荷重の恐れ がないか確認

アクセル/ブレーキの利きが いつもより違わないか。

<u>・ハント</u>ルがいつもより取 られないか。

トレーラー運

搬中の確

認

ゲート等搬 出時の確

□海コントレーラー運転者は、運転感 覚等で重量超過、目視等で偏荷 重の恐れがないか確認

# ③トレーラー運搬中の発見是正要領