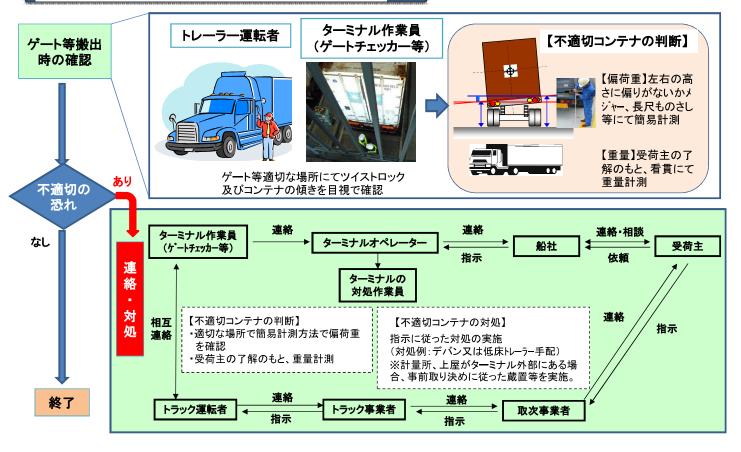

□ゲートチェッカーは、目視等で偏荷重 の恐れがないか確認

■左右の高さに偏りが ないかメジャー、長尺も のさし等にて簡易計測。

- 看貫にて重量計測。

低床トレーラー

# ④ゲート等搬出時の発見是正要領